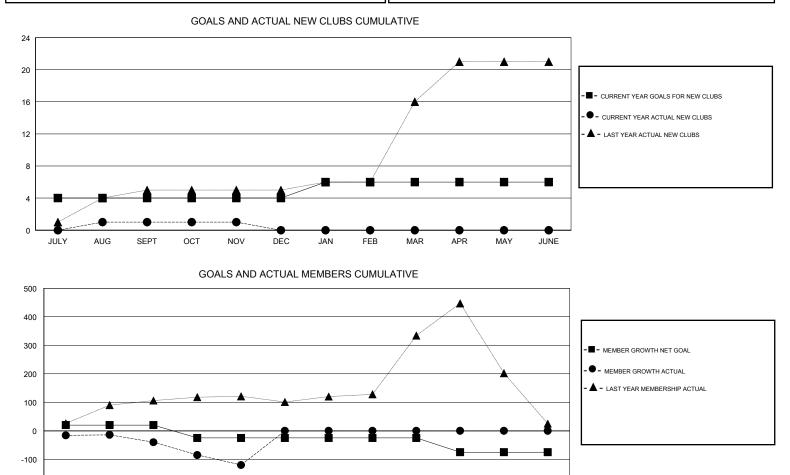

## LOCATION REP OF BANGLADESH

GMT CA

| Clubs                 |               |           |               | Members               |                           |                         |                                                    |
|-----------------------|---------------|-----------|---------------|-----------------------|---------------------------|-------------------------|----------------------------------------------------|
| RESULTS FOR 2018-2019 |               |           |               | RESULTS FOR 2018-2019 |                           |                         |                                                    |
| QUARTER               | NEW CLUB GOAL | NEW CLUBS | DROPPED CLUBS | QUARTER               | MEMBER GROWTH NET<br>GOAL | MEMBER GROWTH<br>ACTUAL | DROPPED<br>MEMBERS ACTUAL<br>(including transfers) |
| JULY/AUG/SEPT         | 4             | 1         | 0             | JULY/AUG/SEPT         | 20                        | 59                      | 85                                                 |
| OCT/NOV/DEC           | 0             | 0         | 1             | OCT/NOV/DEC           | -45                       | 37                      | 108                                                |
| JAN/FEB/MAR           | 2             | 0         | 0             | JAN/FEB/MAR           | 0                         | 0                       | 0                                                  |
| APR/MAY/JUNE          | 0             | 0         | 0             | APR/MAY/JUNE          | -50                       | 0                       | 0                                                  |